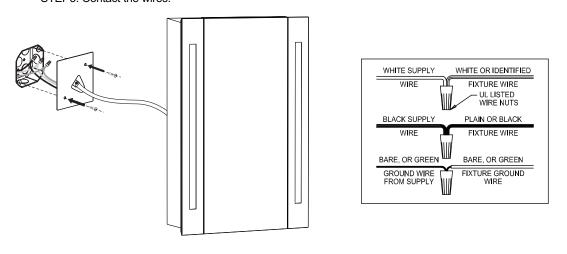

e hardwired mirror to an electrical junction box to connect to a room light switch to
  turn off or turn on the mirror.

Note that this mirror does not come with a dimmer.

### Caution

- In order to avoid overheating, do not cover the mirror.
- Switch off the mains supply and remove the appropriate fuse or switch off the appropriate circuit breaker before commencing installation
- Make sure that there is no danger that the cord or extension cord is inadvertently be pulled or cause anyone to trip when in use.

Please read all instructions carefully. Before you proceed to install, make sure that the power supply is turned off and remains off until installation is complete.

Please note that each part has been assigned a number and proceed in a numerical order.



STEP3. Contact the wires.



STEP4. Hang up the cabinet on the wall



## **Door Adjustment**



## Fixing Glass Shelves









| MODEL   | A(inch) | B(inch) | C(inch) | D(inch) | E(inch) |
|---------|---------|---------|---------|---------|---------|
| MRE8012 | 23.5    | 39.5    | 5.5     | 19.7    | 35.4    |

Elegant Furniture And Lighting Inc. 500-550 E.Erie Avenue philadelphia, PA 19134 Toll-Free: 1-888-388-3390 Tel: (215)423-8880 www.elegantlighting.com