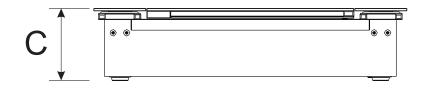

## Fixing Glass Shelves

| MODEL   | A(inch) | B(inch) | C(inch) | D(inch) | E(inch) |
|---------|---------|---------|---------|---------|---------|
| MRE8012 | 23.5    | 39.5    | 5.5     | 19.7    | 35.4    |