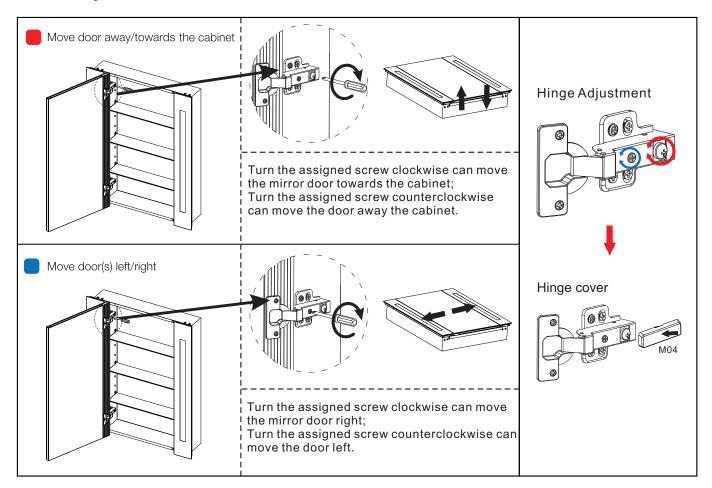

m light switch to
  turn off or turn on the mirror.

Note that this mirror does not come with a dimmer.

### Caution

- In order to avoid overheating, do not cover the mirror.
- Switch off the mains supply and remove the appropriate fuse or switch off the appropriate circuit breaker before commencing installation
- Make sure that there is no danger that the cord or extension cord is inadvertently be pulled or cause anyone to trip when in use.

Please read all instructions carefully. Before you proceed to install, make sure that the power supply is turned off and remains off until installation is complete.

Please note that each part has been assigned a number and proceed in a numerical order.



STEP3. Contact the wires.



STEP4. Hang up the cabinet on the wall



## **Door Adjustment**



## Fixing Glass Shelves









| MODEL   | A(inch) | B(inch) | C(inch) | D(inch) | E(inch) |
|---------|---------|---------|---------|---------|---------|
| MRE8012 | 23.5    | 39.5    | 5.5     | 19.7    | 35.4    |

Elegant Furniture And Lighting Inc. 500-550 E.Erie Avenue philadelphia, PA 19134 Toll-Free: 1-888-388-3390 Tel: (215)423-8880 www.elegantlighting.com