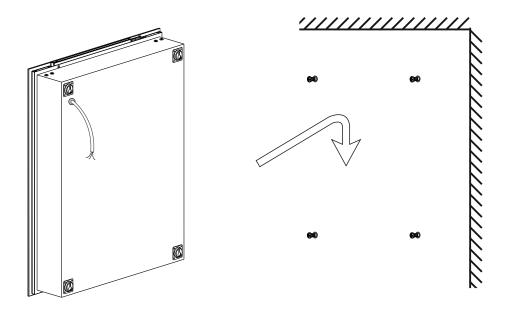

on box to connect to a room light switch to
  turn off or turn on the mirror.

Note that this mirror does not come with a dimmer.

### Caution

- In order to avoid overheating, do not cover the mirror.
- Switch off the mains supply and remove the appropriate fuse or switch off the appropriate circuit breaker before commencing installation
- Make sure that there is no danger that the cord or extension cord is inadvertently be pulled or cause anyone to trip when in use.

Please read all instructions carefully. Before you proceed to install, make sure that the power supply is turned off and remains off until installation is complete.

Please note that each part has been assigned a number and proceed in a numerical order.



STEP3. Contact the wires.



STEP4. Hang up the cabinet on the wall



## **Door Adjustment**



## Fixing Glass Shelves









| MODEL   | A(inch) | B(inch) | C(inch) | D(inch) | E(inch) |
|---------|---------|---------|---------|---------|---------|
| MRE8012 | 23.5    | 39.5    | 5.5     | 19.7    | 35.4    |

Elegant Furniture And Lighting Inc. 500-550 E.Erie Avenue philadelphia, PA 19134 Toll-Free: 1-888-388-3390 Tel: (215)423-8880 www.elegantlighting.com