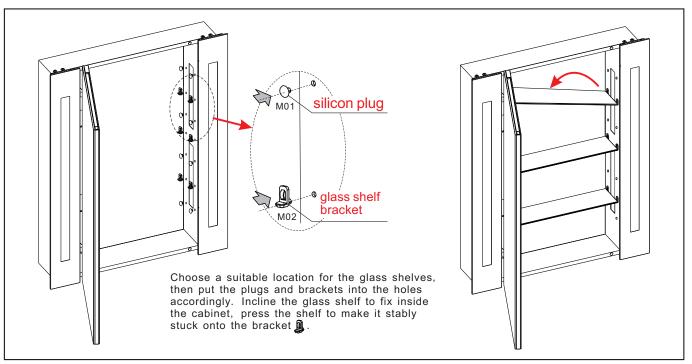

## Fixing Glass Shelves

| MODEL   | A(inch) | B(inch) | C(inch) | D(inch) | E(inch) |
|---------|---------|---------|---------|---------|---------|
| MRE8012 | 23.5    | 39.5    | 5.5     | 19.7    | 35.4    |