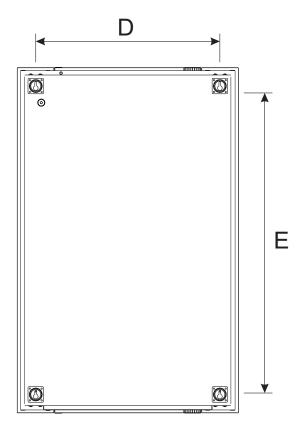

## Fixing Glass Shelves

| MODEL   | A(inch) | B(inch) | C(inch) | D(inch) | E(inch) |
|---------|---------|---------|---------|---------|---------|
| MRE8012 | 23.5    | 39.5    | 5.5     | 19.7    | 35.4    |