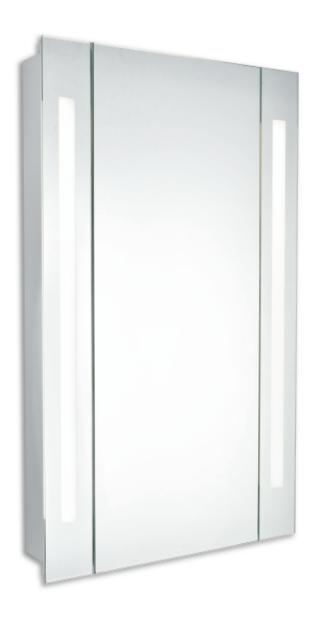

# Elegant Furniture And Lighting Inc.

# USER GUIDE-LED LIGHTED CABINET



MRE8012 23.5x39.5x5.5 inch









### **IMPORTANT**

### PLEASE READ THE INSTRUCTIONS BEFORE SET UP AND INSTALLATION

#### COMPONENT PARTS AND FITTINGS





### Safety Warning

### Safety

- We suggest you spend a short time reading the instruction leaflet.
- Carefully check that you have all the parts before beginning assembly.
- Keep small parts and fittings out of children's reach and keep children well away from construction area, as the unassembled product contains small parts, which could present a choking hazard.
- We suggest you retain these instructions for future reference.
- This appliance can be used by adults ONLY.
- If the supply cord is damaged, it must be replaced by the manufacturer, its service agent or similarly qualified persons in order to avoid a hazard.
- Note th