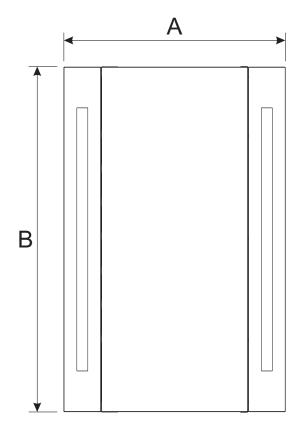

## Fixing Glass Shelves

| MODEL   | A(inch) | B(inch) | C(inch) | D(inch) | E(inch) |
|---------|---------|---------|---------|---------|---------|
| MRE8012 | 23.5    | 39.5    | 5.5     | 19.7    | 35.4    |