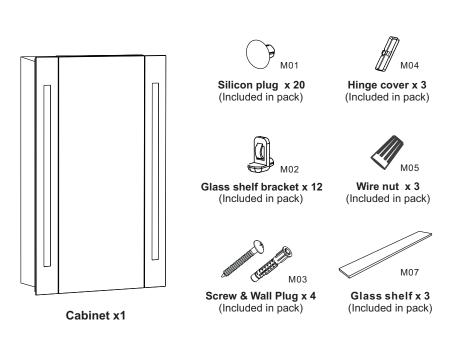

#### COMPONENT PARTS AND FITTINGS

Please read all instructions carefully. Before you proceed to install, make sure that the power supply is turned off and remains off until installation is complete.

Please note that each part has been assigned a number and proceed in a numerical order.